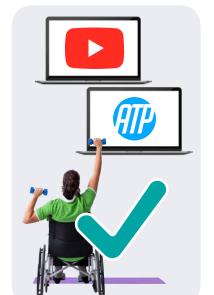

- having lots of free exercise videos on YouTube
- having fitness courses on its new website
- making fitness and exercise more inclusive for disabled people.

Website: www.adapttoperform.co.uk

Twitter:

www.twitter.com/adapttoperform