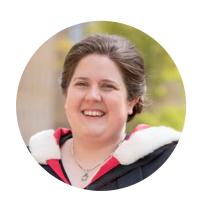

## Dr Elizabeth Ferris BEM

Elizabeth Ferris is a doctor with an injury to her spine.

She was **paralysed** while she was a student.

**Paralysed** is when a person's body is unable to move.

Elizabeth carried on her studies using a wheelchair.