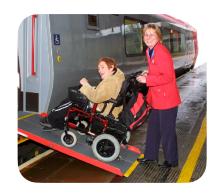

Claire is the **Chief Executive** for a charity called Bus Users UK.

A **Chief Executive** is the person in charge of the staff and the work they do at an organisation.

 Make public transport accessible for disabled people.

**Accessible** means whether somewhere is easy to get to and use for all people.

 Help disabled people who want to make a complaint about public transport.

Claire has also just started a role where she will help to make sure more buses in the UK are accessible for disabled people.